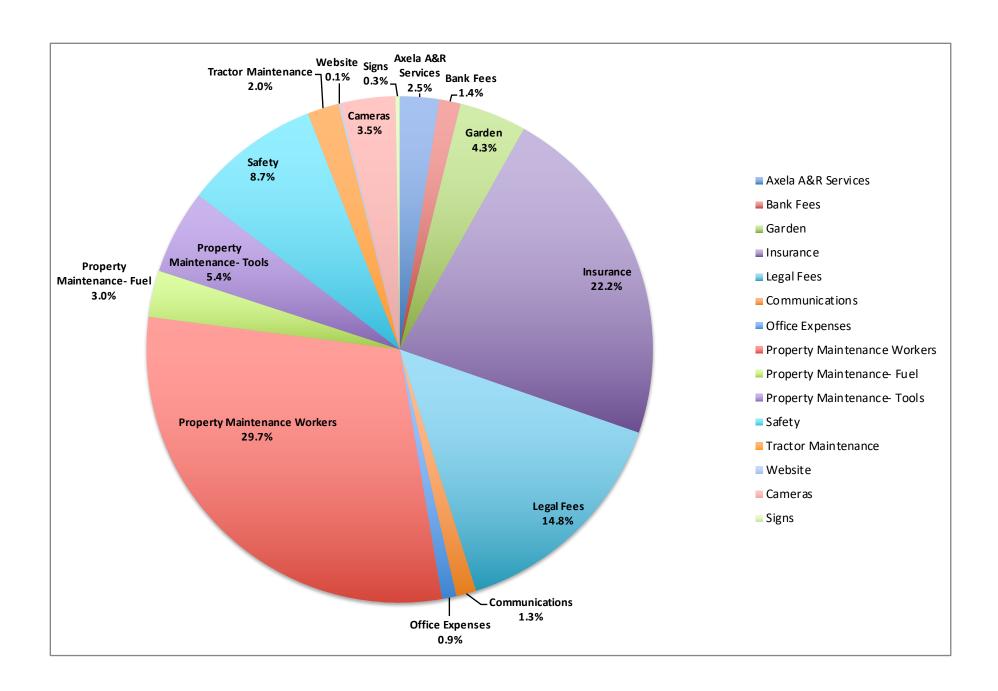

| Category                 | Subcategory                      | Amount     | Amount      | % Total | 2021 Budget | 2020 Budget |
|--------------------------|----------------------------------|------------|-------------|---------|-------------|-------------|
| 2020 Budget Items        | Justategory                      | 7 timodine | 12,119.80   | 70 1000 |             |             |
|                          | Road Paving (2020 Final Payment) | 9,992.25   |             | n/a     | n/a         | 10,000.00   |
|                          | Property Maintenance (Dec 2020)  | 2,127.55   |             | n/a     | n/a         | 2,127.55    |
| Axela A&R Services       |                                  |            | 1,161.00    | 2.5%    | 1,152.00    |             |
| Bank Fees                |                                  |            | 627.75      | 1.4%    | 2,000.00    |             |
| Garden                   |                                  |            | 1,987.88    | 4.3%    | 3,000.00    |             |
|                          | Plantings, Tools                 | 1,370.21   |             |         |             |             |
|                          | Greenhouse                       | 617.67     |             |         |             |             |
| Insurance                |                                  |            | 10,240.58   | 22.2%   | 9,000.00    |             |
|                          | Board Member Liability           | 9,657.50   |             |         |             |             |
|                          | Tractor                          | 225.08     |             |         |             |             |
|                          | Garden Share Shed Solar          | 156.24     |             |         |             |             |
|                          | Employee Liability               | 201.76     |             |         |             |             |
| Legal Fees               |                                  |            | 6,833.72    | 14.8%   | 6,000.00    |             |
| Communications           |                                  |            | 590.01      | 1.3%    | 700.00      |             |
| Office Expenses          |                                  |            | 422.25      | 0.9%    | 250.00      |             |
| Property Maint Workers   |                                  |            | 13,745.21   | 29.7%   | 15,000.00   |             |
|                          | Payroll                          | 12,523.74  |             |         |             |             |
|                          | Social Security                  | 1,221.47   |             |         |             |             |
| Property Maint Fuel      |                                  |            | 1,371.74    | 3.0%    | 2,000.00    |             |
| Property Maint Tools     |                                  |            | 2,486.70    | 5.4%    | 3,500.00    |             |
| Safety                   |                                  |            | 4,015.69    | 8.7%    | 2,875.00    |             |
| Tractor Maintenance      |                                  |            | 930.74      | 2.0%    | 2,500.00    |             |
| Website                  |                                  |            | 54.98       | 0.1%    | 100.00      |             |
| Cameras                  |                                  |            | 1,617.44    | 3.5%    | 1,250.00    |             |
| Signs                    |                                  |            | 124.84      | 0.3%    | 150.00      |             |
| Total- 2021 Budget Items |                                  |            | \$46,210.53 | 100.0%  | \$49,477.00 |             |
| Total 2021 Expenses      |                                  |            | \$58,330.33 |         |             |             |
| Notes                    |                                  |            |             |         |             |             |
|                          | nding was \$3000 under budget,   | a few cate | eaories     |         |             |             |