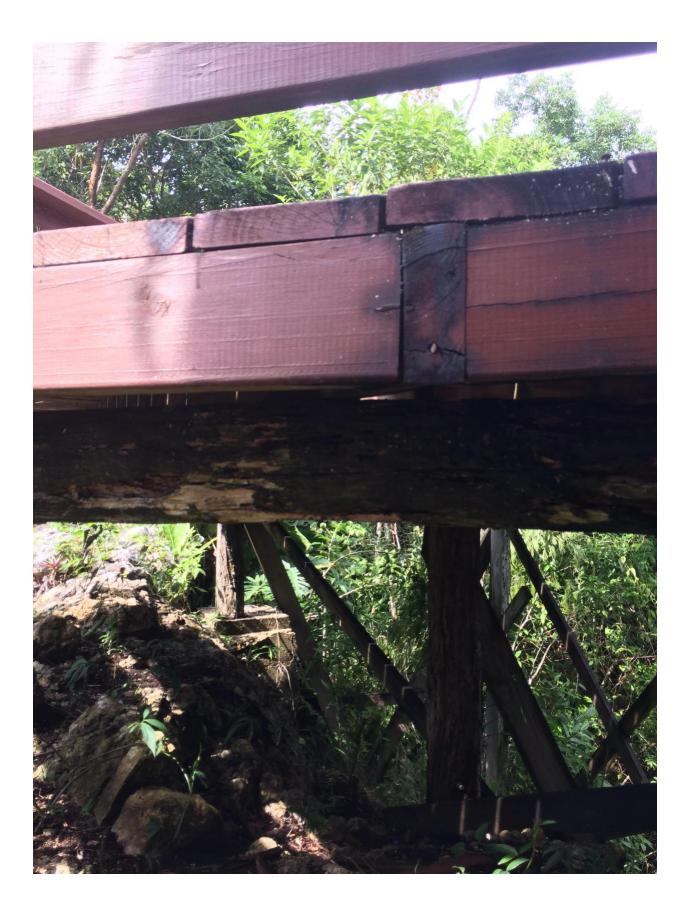

From: **Beth Weary** Date: Mon, Nov 1, 2021 at 5:46 PM Subject: Lookout To: BIB Property Owners Association, Inc <<u>bibhoaboard@gmail.com</u>

Good afternoon!

The following photos are of the lookout. You will notice beam deterioration as well as decking. The palapa structure would be a total rebuild, including the picnic table. The staircase is very unsafe as you can see from the rotten stair stringers. The second to last photo of the property marker shows that the palapa is either on or across the property line. Also, the view is obstructed by many trees that would need to be cut or trimmed.