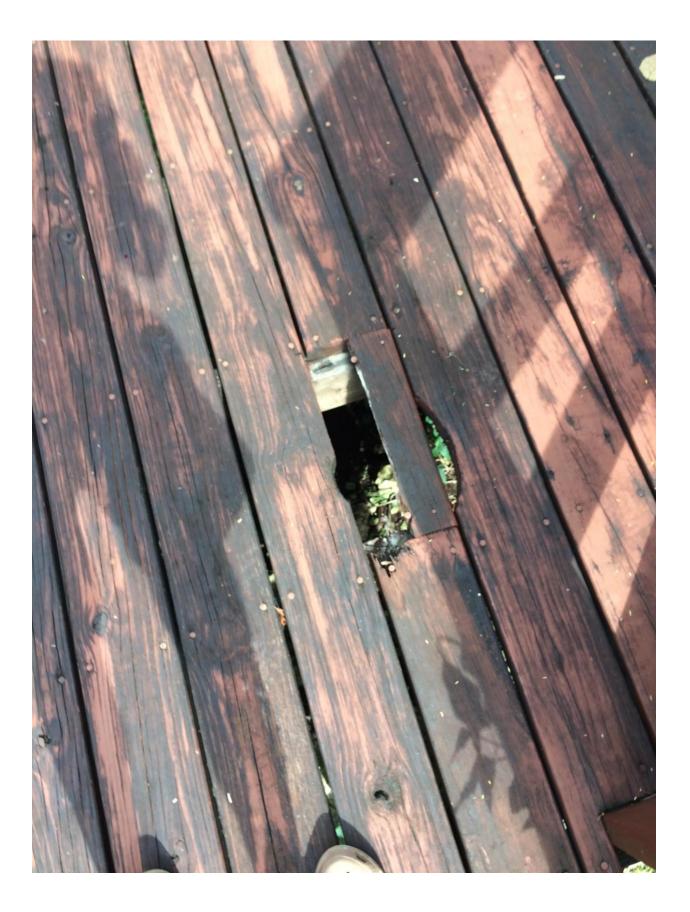

From: **Beth Weary** Date: Mon, Nov 1, 2021 at 5:46 PM Subject: Lookout To: BIB Property Owners Association, Inc <<u>bibhoaboard@gmail.com</u>

Good afternoon!

The following photos are of the lookout. You will notice beam deterioration as well as decking. The palapa structure would be a total rebuild, including the picnic table. The staircase is very unsafe as you can see from the rotten stair stringers. The second to last photo of the property marker shows that the palapa is either on or across the property line. Also, the view is obstructed by many trees that would need to be cut or trimmed.