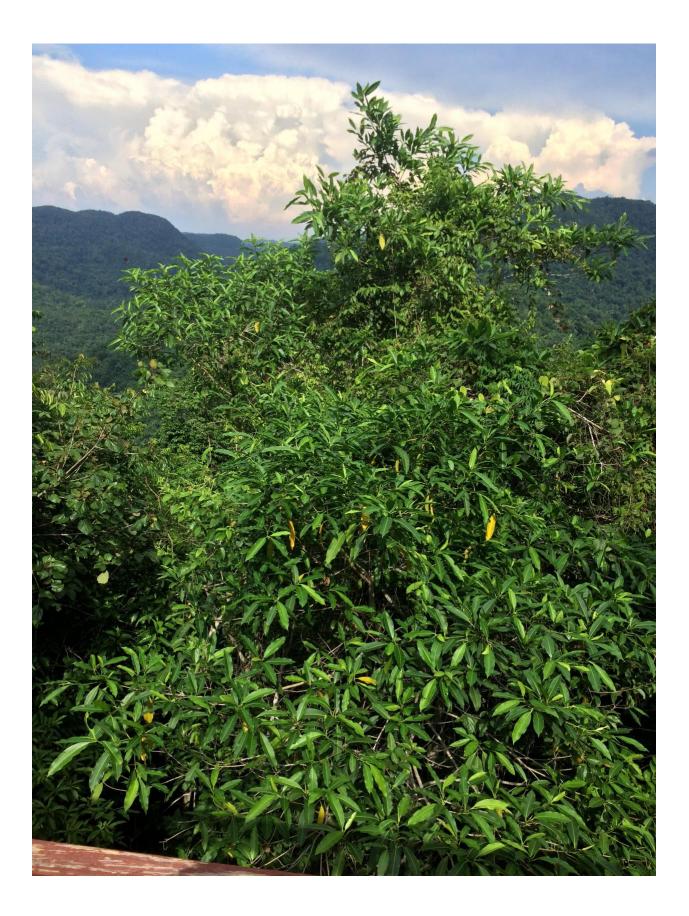

From: **Beth Weary** Date: Mon, Nov 1, 2021 at 5:46 PM Subject: Lookout To: BIB Property Owners Association, Inc <<u>bibhoaboard@gmail.com</u>

Good afternoon!

The following photos are of the lookout. You will notice beam deterioration as well as decking. The palapa structure would be a total rebuild, including the picnic table. The staircase is very unsafe as you can see from the rotten stair stringers. The second to last photo of the property marker shows that the palapa is either on or across the property line. Also, the view is obstructed by many trees that would need to be cut or trimmed.