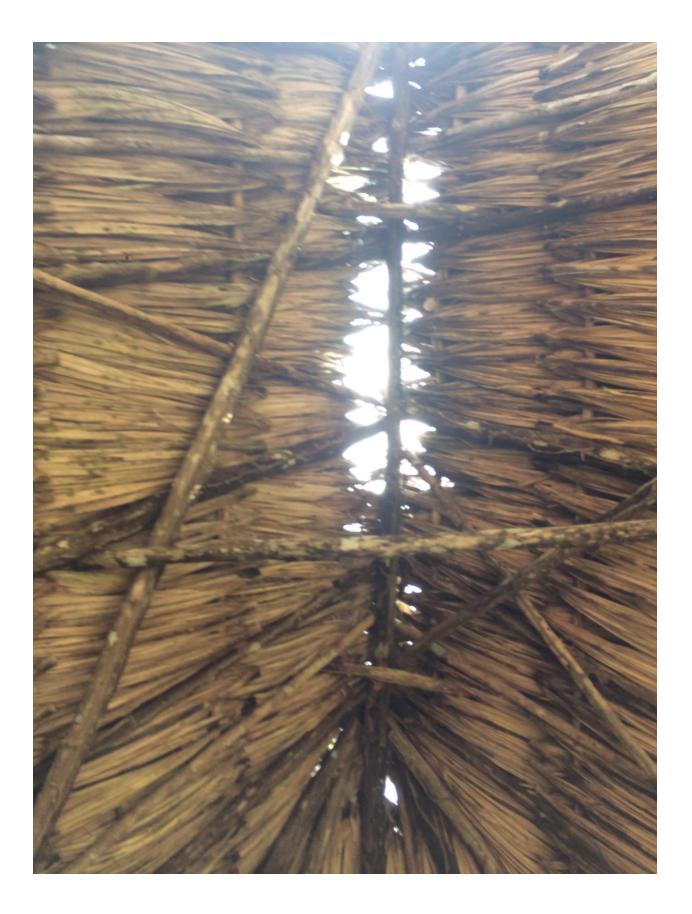

From: **Beth Weary** Date: Mon, Nov 1, 2021 at 5:46 PM Subject: Lookout To: BIB Property Owners Association, Inc <<u>bibhoaboard@gmail.com</u>

Good afternoon!

The following photos are of the lookout. You will notice beam deterioration as well as decking. The palapa structure would be a total rebuild, including the picnic table. The staircase is very unsafe as you can see from the rotten stair stringers. The second to last photo of the property marker shows that the palapa is either on or across the property line. Also, the view is obstructed by many trees that would need to be cut or trimmed.