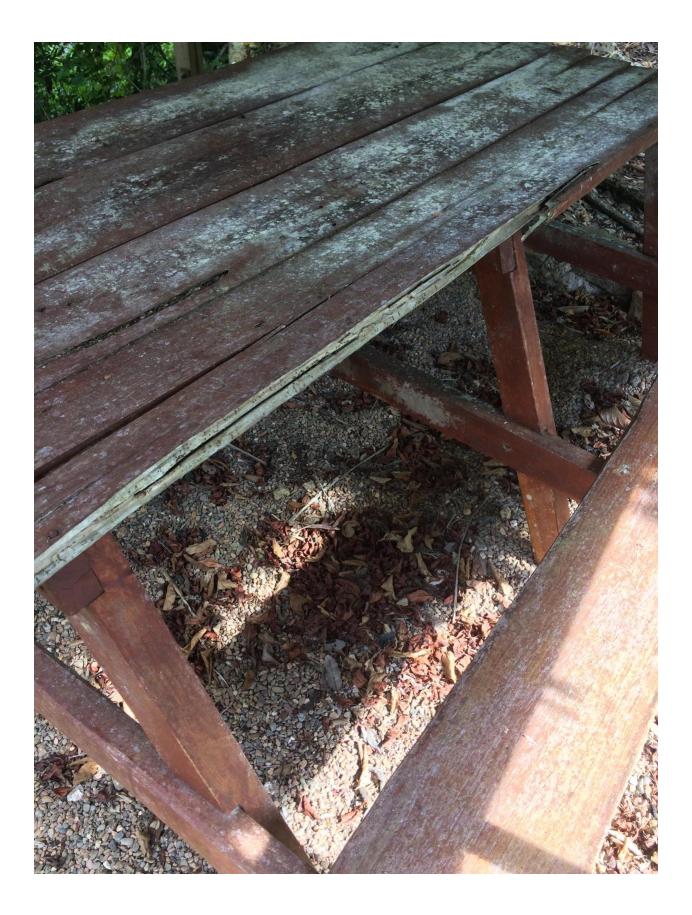

From: **Beth Weary** Date: Mon, Nov 1, 2021 at 5:46 PM Subject: Lookout To: BIB Property Owners Association, Inc <<u>bibhoaboard@gmail.com</u>

Good afternoon!

The following photos are of the lookout. You will notice beam deterioration as well as decking. The palapa structure would be a total rebuild, including the picnic table. The staircase is very unsafe as you can see from the rotten stair stringers. The second to last photo of the property marker shows that the palapa is either on or across the property line. Also, the view is obstructed by many trees that would need to be cut or trimmed.