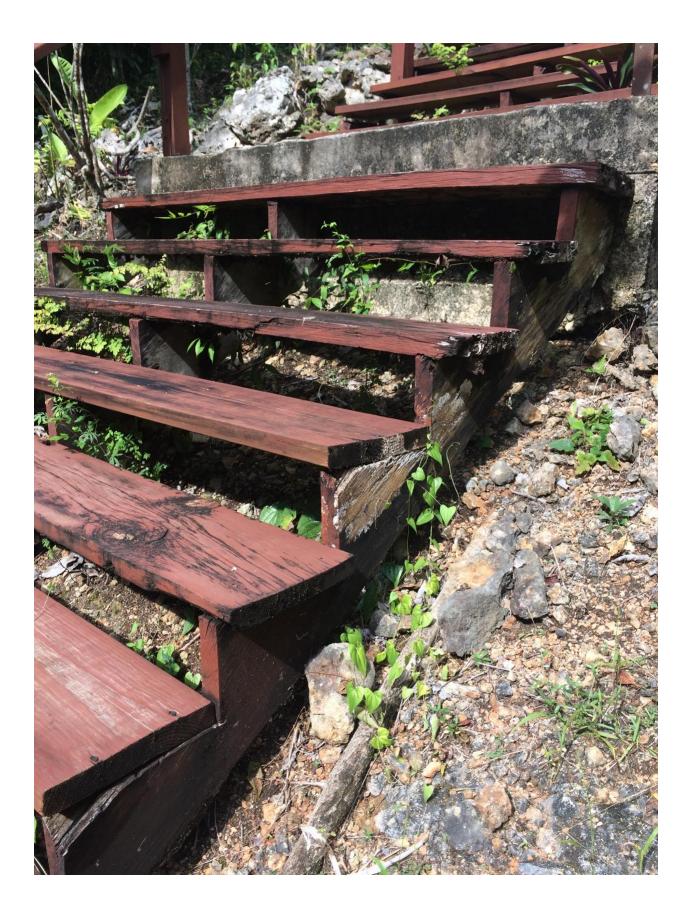

From: **Beth Weary** Date: Mon, Nov 1, 2021 at 5:46 PM Subject: Lookout To: BIB Property Owners Association, Inc <<u>bibhoaboard@gmail.com</u>

Good afternoon!

The following photos are of the lookout. You will notice beam deterioration as well as decking. The palapa structure would be a total rebuild, including the picnic table. The staircase is very unsafe as you can see from the rotten stair stringers. The second to last photo of the property marker shows that the palapa is either on or across the property line. Also, the view is obstructed by many trees that would need to be cut or trimmed.