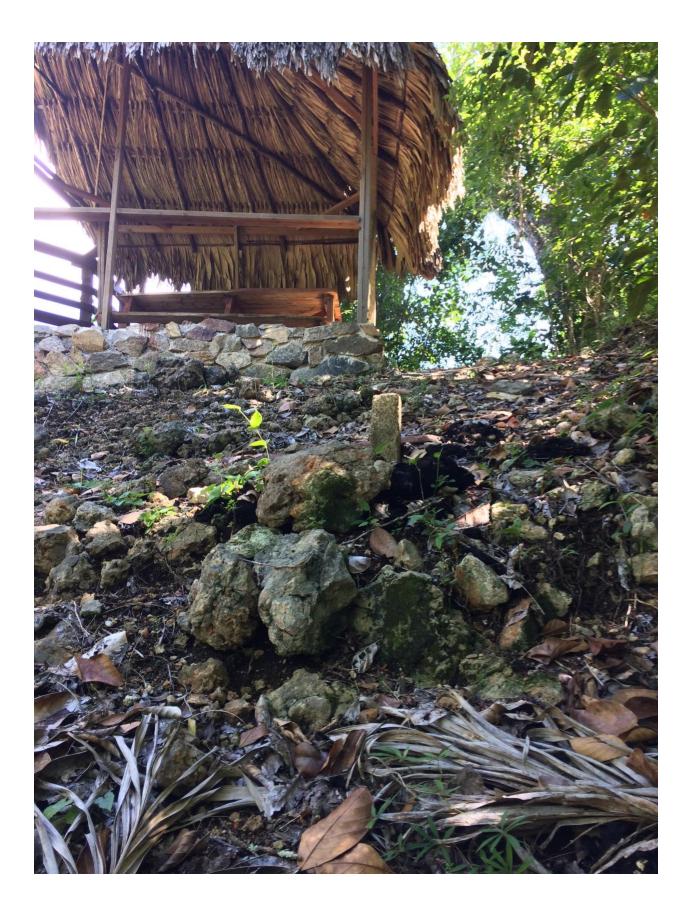

From: **Beth Weary** Date: Mon, Nov 1, 2021 at 5:46 PM Subject: Lookout To: BIB Property Owners Association, Inc <<u>bibhoaboard@gmail.com</u>

Good afternoon!

The following photos are of the lookout. You will notice beam deterioration as well as decking. The palapa structure would be a total rebuild, including the picnic table. The staircase is very unsafe as you can see from the rotten stair stringers. The second to last photo of the property marker shows that the palapa is either on or across the property line. Also, the view is obstructed by many trees that would need to be cut or trimmed.