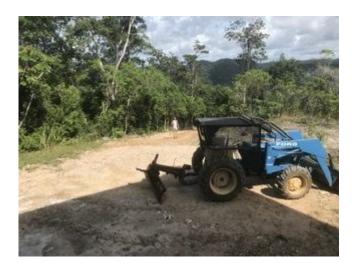

edit | move | split | trash | spam | unapprove | reply #1543

webmaste

r

Keymaster

Bryan working on preparing the roads for Excel to come in to do the paving. Bryan took them through the community this morning then took the tractor around to prepare the surface. Paving on Eagles Landing will start tomorrow morning. Thank you Bryan for all the work you do for the community.