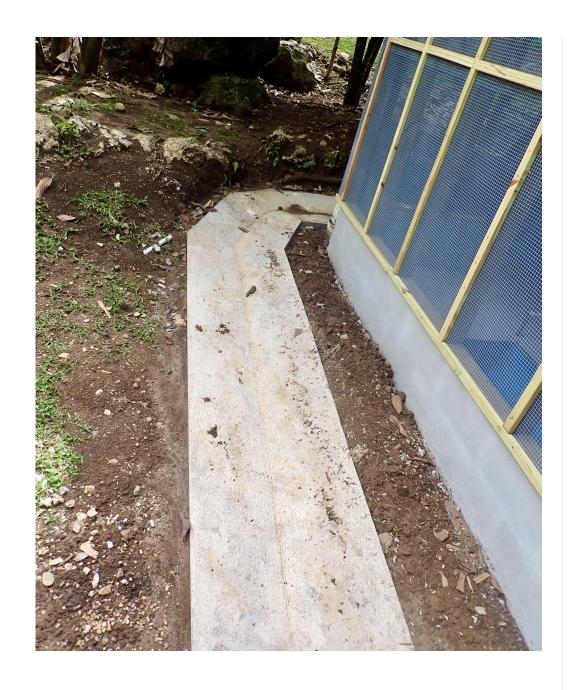

Home > Forums > Garden > Garden Share Shed Upgrades Favorite | Subscribe

This topic has 0 replies, 1 voice, and was last updated 5 months, 3 weeks ago by Paul Prescott.

Viewing 1 post (of 1 total)

| Author Posts            |                                                                                                            |
|-------------------------|------------------------------------------------------------------------------------------------------------|
| July 6, 2020 at 4:10 pm | #1386                                                                                                      |
|                         | EDIT   MERGE   CLOSE   STICK (TO FRONT)   TRASH   SPAM   UNAPPROVE   REPLY                                 |
|                         | ork on the Garden Share shed is almost complete. The ing of the gable, and the placement and tie in of the |

second rotoplas are awaiting the removal of the solar panels.

Paul Prescott

Moderator

(104.218.54.51)

Viewing 1 post (of 1 total)

|     |     |    |                |            |                |          |          |   |     |     |  |  | Visual | Т |
|-----|-----|----|----------------|------------|----------------|----------|----------|---|-----|-----|--|--|--------|---|
| В   | I   | 66 | <del>ABC</del> | <b>:</b> = | 1—<br>2—<br>3— | <u>=</u> | <u>=</u> | ₫ | 5 0 | * G |  |  |        |   |
|     |     |    |                |            |                |          |          |   |     |     |  |  |        |   |
|     |     |    |                |            |                |          |          |   |     |     |  |  |        |   |
|     |     |    |                |            |                |          |          |   |     |     |  |  |        |   |
|     |     |    |                |            |                |          |          |   |     |     |  |  |        |   |
|     |     |    |                |            |                |          |          |   |     |     |  |  |        |   |
| ags | · · |    |                |            |                |          |          |   |     |     |  |  |        |   |
|     |     |    |                |            |                |          |          |   |     |     |  |  |        |   |
|     |     |    |                |            |                |          |          |   |     |     |  |  |        |   |